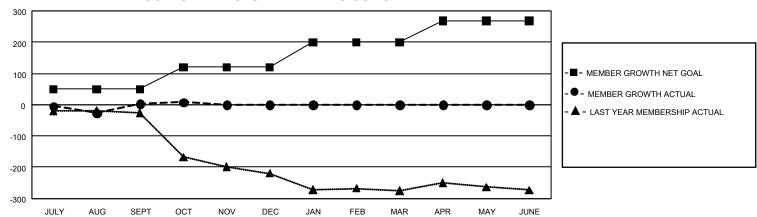

## GMT Constitutional Area 8, Group F

REPORT DOES NOT INCLUDE CLUBS IN UNDISTRICTED AREAS.

| Clubs                 |               |           |               | Members               |                         |                         |                                                    |
|-----------------------|---------------|-----------|---------------|-----------------------|-------------------------|-------------------------|----------------------------------------------------|
| RESULTS FOR 2022-2023 |               |           |               | RESULTS FOR 2022-2023 |                         |                         |                                                    |
| QUARTER               | NEW CLUB GOAL | NEW CLUBS | DROPPED CLUBS | QUARTER MEM           | IBER GROWTH NET<br>GOAL | MEMBER GROWTH<br>ACTUAL | DROPPED MEMBERS<br>ACTUAL (including<br>transfers) |
| JULY/AUG/SEPT         | 0             | 1         | 1             | JULY/AUG/SEPT         | 50                      | 88                      | 70                                                 |
| OCT/NOV/DEC           | 9             | 0         | 0             | OCT/NOV/DEC           | 70                      | 17                      | 9                                                  |
| JAN/FEB/MAR           | 9             | 0         | 0             | JAN/FEB/MAR           | 80                      | 0                       | 0                                                  |
| APR/MAY/JUNE          | 6             | 0         | 0             | APR/MAY/JUNE          | 68                      | 0                       | 0                                                  |

## GOALS AND ACTUAL MEMBERS CUMULATIVE

| DROPPED CLUBS: 1 |    | 27 CLUBS OF 101 ADDED 1 OR<br>MORE NEW MEMBERS | GENDER DISTRIBUTION                |                |  |
|------------------|----|------------------------------------------------|------------------------------------|----------------|--|
|                  |    |                                                | MALE                               | 1,478 (67.77%) |  |
|                  |    |                                                | FEMALE                             | 703 (32.23%)   |  |
| DROPPED MEMBERS  |    |                                                | NON BINARY                         | 0 (0.00%)      |  |
| DECEASED         | 6  |                                                | PREFER NOT TO ANSWER               | 0 (0.00%)      |  |
| CLUB CANCELLED   | 20 |                                                | TOTAL FAMILY UNIT MEMBERS 260      |                |  |
| OTHER            | 53 | CLICK HERE FOR                                 | TOTAL TAMILET ONLY MEINBERG 200    |                |  |
| TOTAL            | 79 | CUMULATIVE MEMBERSHIP  DATA                    | FAMILY MEMBERS PAYING HALF DUES 13 |                |  |