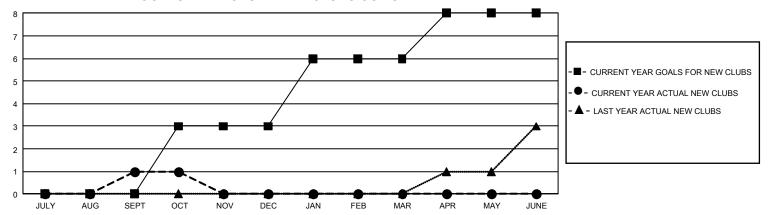

## GMT Constitutional Area 8, Group F

REPORT DOES NOT INCLUDE CLUBS IN UNDISTRICTED AREAS.

| Clubs                 |               |           |               | Members               |                         |                         |                                                    |
|-----------------------|---------------|-----------|---------------|-----------------------|-------------------------|-------------------------|----------------------------------------------------|
| RESULTS FOR 2022-2023 |               |           |               | RESULTS FOR 2022-2023 |                         |                         |                                                    |
| QUARTER               | NEW CLUB GOAL | NEW CLUBS | DROPPED CLUBS | QUARTER MEM           | IBER GROWTH NET<br>GOAL | MEMBER GROWTH<br>ACTUAL | DROPPED MEMBERS<br>ACTUAL (including<br>transfers) |
| JULY/AUG/SEPT         | 0             | 1         | 1             | JULY/AUG/SEPT         | 50                      | 88                      | 70                                                 |
| OCT/NOV/DEC           | 9             | 0         | 0             | OCT/NOV/DEC           | 70                      | 17                      | 9                                                  |
| JAN/FEB/MAR           | 9             | 0         | 0             | JAN/FEB/MAR           | 80                      | 0                       | 0                                                  |
| APR/MAY/JUNE          | 6             | 0         | 0             | APR/MAY/JUNE          | 68                      | 0                       | 0                                                  |

## GOALS AND ACTUAL NEW CLUBS CUMULATIVE